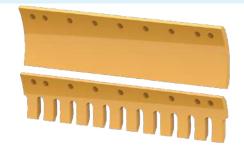

#### Motor grader cutting edge

Motor Grader Blade Cutting Edge, End Bit Replacement. Bulldozer Double Bevel Flat Cutting Edge